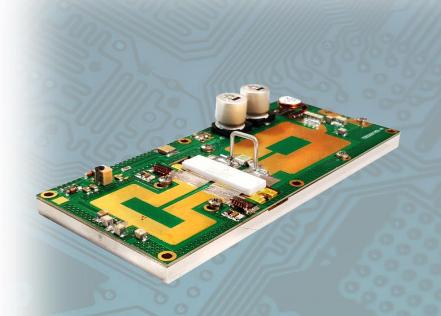

#### TDE1K5FM

is a broadband FM high power amplifier based on MRFX1K80H LDMOS device in a SOT539A ceramic package.

## TDE1K5FM

works in B class and it is able to cover the whole frequency band 87.5-108 MHz.