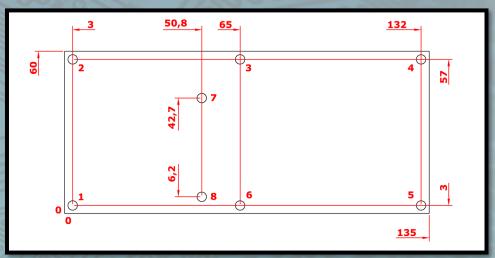

#### **Screws Type**

- Screws point 1-2-3-4-5-6-7-8
  M3 socket head cap screws
  - + 8 split lock washers WZ ø 3.5
  - + 8 flat washers WZ ø 3.5

## **Mechanical Specifications**

TDE reserve the right to make changes to the product(s) or information contained herein without notice. TDE doesn't assumes responsibility for any errors which may appear in this document. Warranty information applicable to the product identified here in is available upon request. Nothing contained herein shall constitute a warranty, representation or guarantee of any kind. TDE expressly disclaims all other warranties, express and/or implied including but not limited to warranties of merchantability, and of fitness for a particular purpose, use or application.