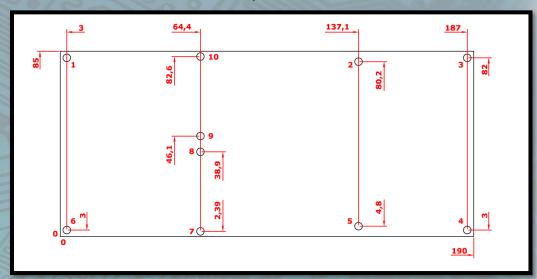

#### **Screws Type**

- Screws point 1-2-3-4-5-6-7-8-9-10
  - M3 socket head cap screws
  - + 10 split lock washers WZ ø 3.5
  - + 10 flat washers WZ ø 3.5

### **Mechanical Specifications**

TDE reserve the right to make changes to the product(s) or information contained herein without notice. TDE doesn't assumes responsibility for any errors which may appear in this document. Warranty information applicable to the product identified here in is available upon request. Nothing contained herein shall constitute a warranty, representation or guarantee of any kind. TDE expressly disclaims all other warranties, express and/or implied including but not limited to warranties of merchantability, and of fitness for a particular purpose, use or application.